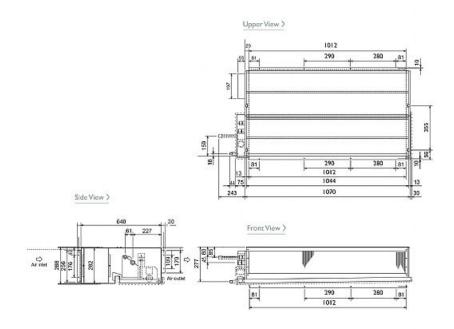

(m3/min) - Lo-Mi-Hi            | 13.5-16.2-19   |
| External Static Pressure Pa - Lo-Mi-Hi | 30-50-100      |
| Noise (dBA) - Lo-Mi-Hi                 | 31-35-38       |
| Width - mm                             | 1175           |
| Depth - mm                             | 700            |
| Height - mm                            | 295            |
| Weight - kg                            | 42             |
| Electrical Supply                      | 220-240v, 50Hz |
| Phase                                  | Single         |
| Mains Cable No. Cores                  | 3              |
| Running Current (A) - Heating          | 1.07           |
| Running Current (A) - Cooling          | 1.07           |
| Fuse Rating (BS88) - HRC (A)           | 6              |

## Dimension

PEFY-P63VMM-E





## Telephone: 01707 282880

Email: air.conditioning@meuk.mee.com Website: http://www.mitsubishielectric.co.uk/aircon

Mitsubishi Electric reserves the right to make any variation in technical specification to the equipment described, or to withdraw or replace products without prior notification or public announcement.