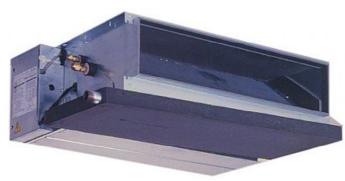

## PEFY-P63VMM-E

Indoor Unit

Ceiling Concealed Ducted

The PEFY-P-VMM-E ducted indoor unit is concealed within the ceiling space to allow unobtrusive air conditioning. Flexibility of duct layout allows airflow patterns to be arranged to suit any application.

- Reduced noise levels thanks to the use of a newly designed centrifugal fan
- Drain lift-pump (option), 550mm of lift
- Complete flexibility in air conditioning design
- Cooling operation set temperature can be set down to 14°C db when used with R410A